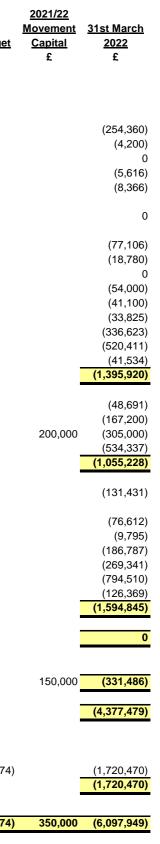

## **PROJECTION OF RESERVES 2020/21**

|               |                                                    |                                                                  | <u>31st March</u><br><u>2020</u><br>£   | 2020/21<br>Movement<br>Revenue<br>£     | 2020/21<br><u>Movement</u><br><u>Capital</u><br>£ | <u>31st March</u><br><u>2021</u><br>£   | 2021/22<br>Movement<br>Revenue<br>£ | Proposals<br>to Support<br>2021/22 Budget<br>£ |
|---------------|----------------------------------------------------|------------------------------------------------------------------|-----------------------------------------|-----------------------------------------|---------------------------------------------------|-----------------------------------------|-------------------------------------|------------------------------------------------|
|               | EARMARKED RESERVES                                 | Purpose of Reserve                                               |                                         |                                         |                                                   |                                         |                                     |                                                |
|               | Other                                              |                                                                  |                                         |                                         |                                                   |                                         |                                     |                                                |
| RES002        | Pension & Restructuring Reserve                    | To fund future reorganisational changes                          | (370,956)                               | 78,628                                  |                                                   | (292,328)                               | 37,968                              |                                                |
| <b>RES003</b> | Economic Development & Tourism Reserve             | To fund future economic and tourism studies                      | (4,200)                                 |                                         |                                                   | (4,200)                                 |                                     |                                                |
| RES006        | Cultural Development Reserve                       | To fund future arts facilities/activity                          | 0                                       |                                         |                                                   | 0                                       |                                     |                                                |
| RES008        | House Survey Reserve                               | To fund cyclical housing stock condition surveys                 | (5,616)                                 |                                         |                                                   | (5,616)                                 |                                     |                                                |
| RES009        | Twinning Reserve                                   | Twinning towns civic visits to Cheltenham                        | (8,366)                                 |                                         |                                                   | (8,366)                                 |                                     |                                                |
|               |                                                    | To fund future flood resilience work, delegated to the Flood     |                                         |                                         |                                                   |                                         |                                     |                                                |
| RES010        | Flood Alleviation Reserve                          | working group for allocation                                     | (37,900)                                | 37,900                                  |                                                   | 0                                       |                                     |                                                |
| RES014        | GF Insurance Reserve                               | To fund risk management initiatives / excess / premium increases | (77,106)                                |                                         |                                                   | (77,106)                                |                                     |                                                |
| RES016        | Joint Core Strategy Reserve                        | To fund Joint Core Strategy                                      | (18,780)                                |                                         |                                                   | (18,780)                                |                                     |                                                |
| RES018        | Civic Pride Reserve                                | To pump prime civic pride initiative / match funding             | 0                                       |                                         |                                                   | 0                                       |                                     |                                                |
| RES020        | Ubico Reserve                                      | Replacement fund                                                 | (54,000)                                |                                         |                                                   | (54,000)                                |                                     |                                                |
| RES022        | Homelessness Reserve                               | To cover future homelessness prevention costs                    | (41,100)                                |                                         |                                                   | (41,100)                                |                                     |                                                |
| RES023        | Transport Green Initiatives Reserve                | To fund Transport Green Initiative Schemes                       | (33,825)                                |                                         |                                                   | (33,825)                                |                                     |                                                |
| RES024        | New Initiatives reserve                            | To fund 2020 Vision transformation programme                     | (336,623)                               |                                         |                                                   | (336,623)                               |                                     |                                                |
|               | Budget Strategy (Support) Reserve                  | To support budget strategy                                       | (458,837)                               | 231,426                                 |                                                   | (227,411)                               | (293,000)                           |                                                |
| RES026        | Social Housing Marketing Assessment (SHMA) Reserve | To fund Social Housing Marketing Assessment work                 | (36,534)<br>(1,483,842)                 | (2,500)                                 | 1                                                 | (39,034)<br>(1,138,388)                 | (2,500)                             |                                                |
|               | Repairs & Renewals Reserves                        |                                                                  |                                         |                                         | •                                                 |                                         |                                     |                                                |
| <b>RES201</b> | Commuted Maintenance Reserve                       | Developer contributions to fund maintenance                      | (73,035)                                | 12,172                                  |                                                   | (60,863)                                | 12,172                              |                                                |
| RES204        | I.T. Repairs & Renewals Reserve                    | Replacement fund                                                 | (67,200)                                | (50,000)                                |                                                   | (117,200)                               | (50,000)                            |                                                |
| RES206        | Delta Place Reserve                                | maintenance fund                                                 | (400,000)                               | (100,000)                               | 95,000                                            | (405,000)                               | (100,000)                           |                                                |
| RES205        | Property Repairs & Renewals Reserve                | 20 year maintenance fund                                         | (738,337)<br>(1,278,572)                | 102,000                                 | -                                                 | (636,337)<br>(1,219,400)                | 102,000                             |                                                |
|               | Equalisation Reserves                              |                                                                  |                                         |                                         | -                                                 |                                         |                                     |                                                |
| RES101        | Rent Allowances Equalisation                       | Cushion impact of fluctuating activity levels                    | (217,857)                               | 86,426                                  |                                                   | (131,431)                               |                                     |                                                |
| RES102        | Planning Appeals Equalisation                      | Funding for one off appeals cost in excess of revenue budget     | (76,612)                                |                                         |                                                   | (76,612)                                |                                     |                                                |
| RES105        | Local Plan Equalisation                            | Fund cyclical cost of local plan inquiry                         | (9,795)                                 |                                         |                                                   | (9,795)                                 |                                     |                                                |
| RES106        | Elections Equalisation                             | Fund cyclical cost of local elections                            | (187,587)                               | (62,100)                                |                                                   | (249,687)                               | 62,900                              |                                                |
| RES107        | Car Parking Equalisation                           | To fund fluctuations in income from closure of car parks         | (399,341)                               | 130,000                                 |                                                   | (269,341)                               |                                     |                                                |
|               | Business Rates Retention Equalisation              | To fund fluctuations in income from retained business rates      | (393,263)                               | (14,211,526)                            |                                                   | (14,604,789)                            | 13,810,279                          |                                                |
| RES109        | Cemetery income Equalisation reserve               | Additional Crematoria income to 2nd chapel build scheme          | (126,369)<br>(1,410,824)                |                                         | -                                                 | (126,369)<br>(15,468,024)               |                                     |                                                |
| 55000         | Reserves for commitments                           | Approved hudget corrufenuerde                                    |                                         |                                         |                                                   |                                         |                                     |                                                |
| RES301        | Carry Forwards Reserve                             | Approved budget carry forwards                                   | (191,552)                               | 191,552                                 |                                                   | 0                                       |                                     |                                                |
|               | <u>CAPITAL</u>                                     |                                                                  |                                         |                                         | -                                                 |                                         |                                     |                                                |
| RES402        | Capital Reserve - GF                               | To fund General Fund capital expenditure                         | (131,486)                               | (200,000)                               | 50,000                                            | (281,486)                               | (200,000)                           |                                                |
|               | TOTAL EARMARKED RESERVE                            | ES                                                               | (4,496,276)                             |                                         |                                                   | (18,107,298)                            |                                     |                                                |
|               | GENERAL FUND BALANCE                               |                                                                  |                                         |                                         |                                                   |                                         |                                     |                                                |
| B8000 -       | General Balance - RR                               | General balances                                                 |                                         |                                         |                                                   |                                         |                                     |                                                |
| B8240         |                                                    |                                                                  | (1,273,073)                             | 96,177                                  | -                                                 | (1,176,896)                             |                                     | (543,574)                                      |
|               |                                                    |                                                                  | (1,273,073)                             |                                         |                                                   | (1,176,896)                             |                                     |                                                |
|               | TOTAL GENERAL FUND RESERVES AND BALANCES           |                                                                  | (5,769,349)                             | (13,659,845)                            | 145,000                                           | (19,284,194)                            | 13,379,819                          | (543,574)                                      |
|               |                                                    |                                                                  | (,,,,,,,,,,,,,,,,,,,,,,,,,,,,,,,,,,,,,, | (,,,,,,,,,,,,,,,,,,,,,,,,,,,,,,,,,,,,,, | ,                                                 | (,,,,,,,,,,,,,,,,,,,,,,,,,,,,,,,,,,,,,, | .,,                                 | (2.0,0.1)                                      |